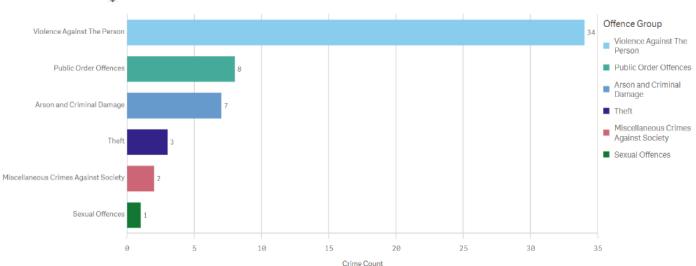

## June 2024

150 called were taken from the 1<sup>st</sup> June to 30<sup>th</sup> June. If there is anything specific, I need to highlight for a certain area I will.

If you would like me to attend a meeting, I can look at my availability.

There were 9 ASB calls made. 3 of the 9 ASB calls were on this side of the beat.

Please be vigilant as there is an increase in shed breaks within our rural areas. If you see anything suspicious, please report it via 101 or 999 if it is happening at that moment.